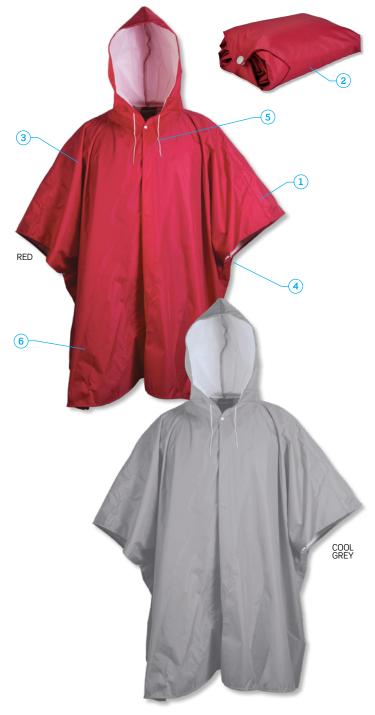

# **The Poncho**

Water-resistant, packable, lightweight and ready for unexpected downpours, The Poncho is designed to keep you dry and comfortable. It stows away in a snap-pouch when not in use.

- 1: Durable water-resistant nylon outer shell with waterproof backing
- 2: Packable into self-fabric pouch
- **3:** Lightweight quiet fabric
- 4: Snap down sides
- 5: Large adjustable drawstring hood
- 6: One size fits most

#### **DESCRIPTION**

- Durable water-resistant nylon outer shell with waterproof backing
- Packable into self-fabric pouch
- Lightweight quiet fabric
- Snap down sides
- Large adjustable drawstring hood
- One size fits most

#### **COLOURWAYS**

Cool Grey, Red