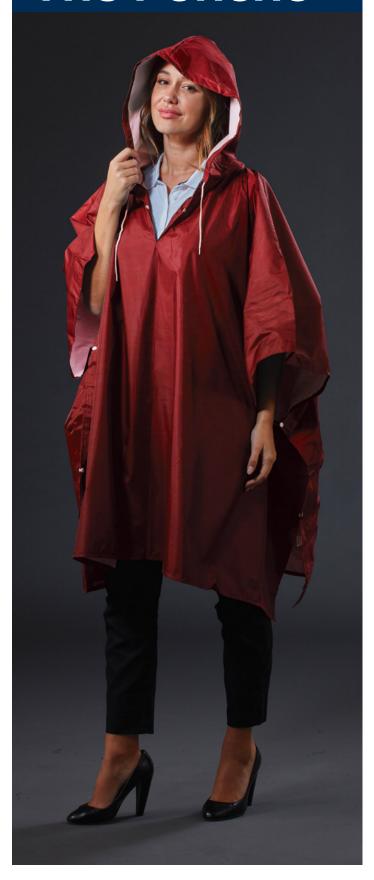

# **The Poncho**

Water-resistant, packable, lightweight and ready for unexpected downpours, The Poncho is designed to keep you dry and comfortable. It stows away in a snap-pouch when not in use.

- 1: Durable water-resistant nylon outer shell with waterproof backing
- 2: Packable into self-fabric pouch
- **3:** Lightweight quiet fabric
- 4: Snap down sides
- 5: Large adjustable drawstring hood
- 6: One size fits most

#### **DESCRIPTION**

- Durable water-resistant nylon outer shell with waterproof backing
- Packable into self-fabric pouch
- Lightweight quiet fabric
- Snap down sides
- Large adjustable drawstring hood
- One size fits most

#### **COLOURWAYS**

Cool Grey, Red